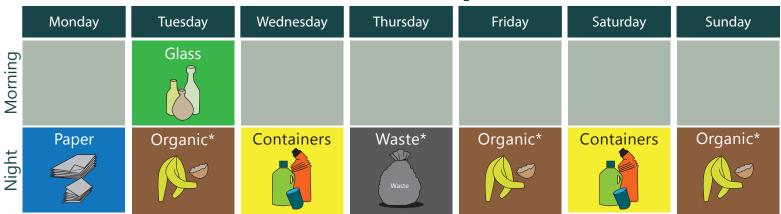

# Door-to-door Collection Frequencies Valldemossa

When should rubbish be taken out?

- Morning: from 6am to 8am
- Night: from 9pm to 11pm

\* The diapers are also collected separately on the organic day Both organic and diapers must be removed in white or transparent bag.

#### ´ Waste

Pottery and porcelain
Ashes and cigarette ends
Excrement
Nappies and sanitary towels
Razor blades
Paint-stained paper
Mirrors

### Containers

Milk, juice, etc. packs
Plastic bottles and pots
Plastic bags and cling film
Styrofoam or plastic packaging
Drink and food tins
Tin foil packaging
Aerosols
Metal, plastic and cork tops

## Glass

Glass bottles Glass jars (without top)

## Paper & cardboard

Newspapers and magazines Paper plates and cups Wrapping paper Cardboard boxes

# Organic material

Fruit and vegetable leftovers
Fish and meat leftovers
Cake and pastry leftovers
Cooked food leftovers
Egg, nut and seafood shells
Coffee grounds and tea bags
Pruning remains (small amounts)
Kitchen paper and serviettes